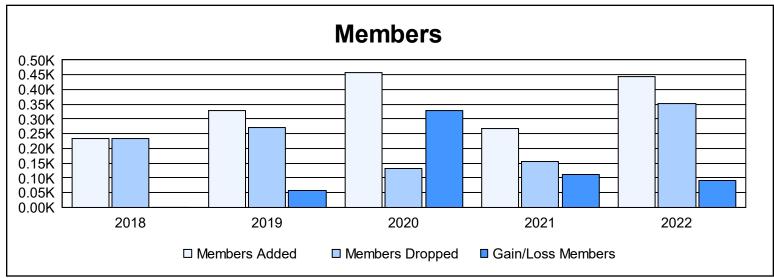

District E 2 As of June 2022 Cumulative

| Year      | New<br>Clubs | Dropped<br>Clubs | Gain/<br>Loss<br>Clubs | New<br>Members | Charter<br>Members | Reinstate<br>Members | Transfer<br>Members | Total<br>Member<br>Added | Total<br>Members<br>Dropped | Gain/<br>Loss<br>Members |
|-----------|--------------|------------------|------------------------|----------------|--------------------|----------------------|---------------------|--------------------------|-----------------------------|--------------------------|
| 2017-2018 | 2            | 0                | 2                      | 143            | 70                 | 15                   | 5                   | 233                      | 232                         | 1                        |
| 2018-2019 | 6            | 0                | 6                      | 153            | 160                | 5                    | 10                  | 328                      | 270                         | 58                       |
| 2019-2020 | 10           | 0                | 10                     | 209            | 229                | 3                    | 18                  | 459                      | 132                         | 327                      |
| 2020-2021 | 3            | 0                | 3                      | 172            | 70                 | 8                    | 16                  | 266                      | 156                         | 110                      |
| 2021-2022 | 12           | 0                | 12                     | 152            | 283                | 4                    | 6                   | 445                      | 353                         | 92                       |
| Average   | 7            | 0                | 7                      | 166            | 162                | 7                    | 11                  | 346                      | 229                         | 118                      |