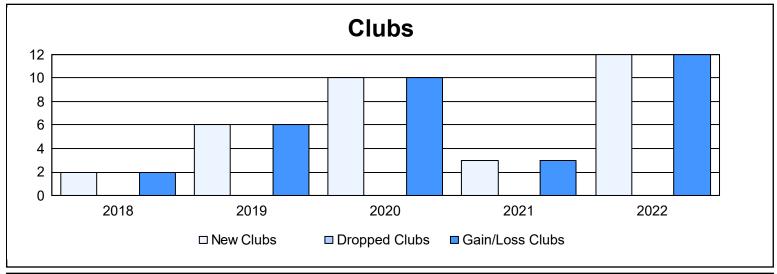

District E 2 As of June 2022 Cumulative

| Year      | New<br>Clubs | Dropped<br>Clubs | Gain/<br>Loss<br>Clubs | New<br>Members | Charter<br>Members | Reinstate<br>Members | Transfer<br>Members | Total<br>Member<br>Added | Total<br>Members<br>Dropped | Gain/<br>Loss<br>Members |
|-----------|--------------|------------------|------------------------|----------------|--------------------|----------------------|---------------------|--------------------------|-----------------------------|--------------------------|
| 2017-2018 | 2            | 0                | 2                      | 143            | 70                 | 15                   | 5                   | 233                      | 232                         | 1                        |
| 2018-2019 | 6            | 0                | 6                      | 153            | 160                | 5                    | 10                  | 328                      | 270                         | 58                       |
| 2019-2020 | 10           | 0                | 10                     | 209            | 229                | 3                    | 18                  | 459                      | 132                         | 327                      |
| 2020-2021 | 3            | 0                | 3                      | 172            | 70                 | 8                    | 16                  | 266                      | 156                         | 110                      |
| 2021-2022 | 12           | 0                | 12                     | 152            | 283                | 4                    | 6                   | 445                      | 353                         | 92                       |
| Average   | 7            | 0                | 7                      | 166            | 162                | 7                    | 11                  | 346                      | 229                         | 118                      |